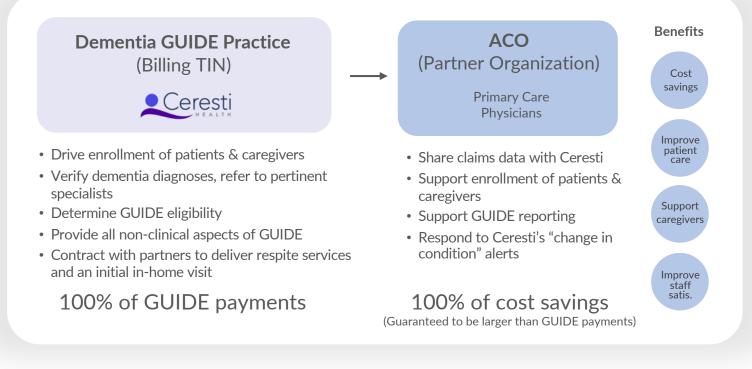

## Partner with Ceresti on GUIDE and realize \$5,000+/patient/year in cost savings

Ceresti's new model is optimized for ACOs who are unsure how to make GUIDE work for them.

## Simple approach that delivers guaranteed savings and <u>does not confound</u> <u>GUIDE payments with your ACO expenses and benchmarks</u>

If you are an ACO that has decided not to apply for GUIDE because of the single TIN requirement, other complexities, or uncertainties regarding alignment with MSSP or REACH models, consider partnering with Ceresti. Ceresti is the leader in caregiver-enabled dementia care and has deployed a GUIDE-like dementia care program with **proven cost savings** to thousands of families for 7+ years.

## Pay nothing to realize guaranteed cost savings

Ceresti guarantees that your cost savings will be larger than GUIDE's DCMP payments. You pay nothing to realize these cost savings.